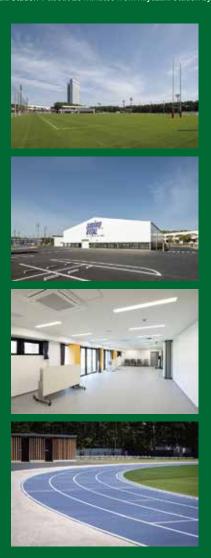

# High quality grounds and clubhouse, perfect for training at the highest level.

# The Grounds

- Soccer/Rugby Grounds: Play on the highest quality natural turf, 'Tif Grand', commonly used in national stadiums.
- Multi-Purpose Grounds: "Hybrid Turf (SIS Grass), made by combining artificial and natural grass. Highly resistant to strong pressure.

# • Flexible room layouts to fit the needs of all athletes.

- Open glass facade allowing athletes to continue activities out onto the field.
- Sports lockers are provided and can be used by up to 60 people.

Equipped with training equipment to suit the needs of athletes at all levels.

The same local lumber that built the Athletes' Village Plaza at the Tokyo Olympics.

A spacious area with a high ceiling, suitable for soccer and rubber baseball practice.