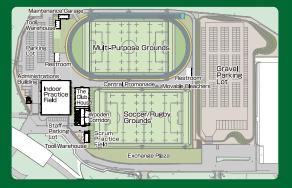

# The Grounds

- Soccer/Rugby Grounds: Play on the highest quality natural turf, 'Tif Grand', commonly used in national stadiums.
- Multi-Purpose Grounds: "Hybrid Turf (SIS Grass), made by combining artificial and natural grass. Highly resistant to strong pressure.

# • Flexible room layouts to fit the needs of all athletes.

- Open glass facade allowing athletes to continue activities out onto the field.
- Sports lockers are provided and can be used by up to 60 people.

Equipped with training equipment to suit the needs of athletes at all levels.

The same local lumber that built the Athletes' Village Plaza at the Tokyo Olympics.

A spacious area with a high ceiling, suitable for soccer and rubber baseball practice.

## The Location

Hamayama, Yamazakicho, Miyazaki City, Miyazaki Prefecture 415-87