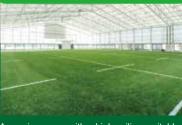

# The Grounds

- Soccer/Rugby Grounds: Play on the highest quality natural turf, 'Tif Grand', commonly used in national stadiums.
- Multi-Purpose Grounds: "Hybrid Turf (SIS Grass), made by combining artificial and natural grass. Highly resistant to strong pressure.