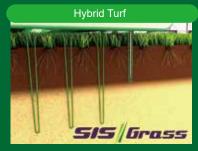

# The Grounds

- Soccer/Rugby Grounds: Play on the highest quality natural turf, 'Tif Grand', commonly used in national stadiums.
- Multi-Purpose Grounds: "Hybrid Turf (SIS Grass), made by combining artificial and natural grass. Highly resistant to strong pressure.

Combining natural and artificial turf to increase durability.