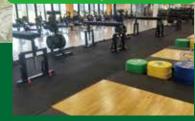

Equipped with training equipment to suit the needs of athletes at all levels.

The same local lumber that built the Athletes' Village Plaza at the Tokyo Olympics.

A spacious area with a high ceiling, suitable for soccer and rubber baseball practice.